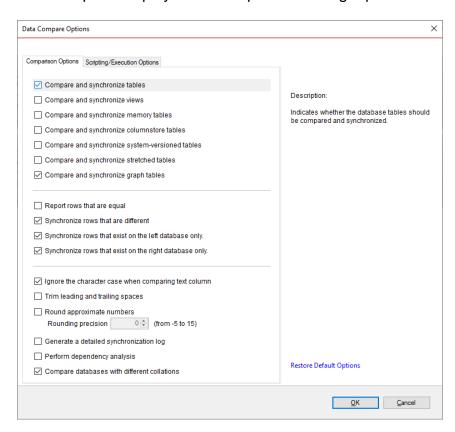

## **SQL Data Compare Comparison Options**

IDERA SQL Data Compare exposes a series of options that allow you to customize the way the comparison is performed. On mouse over a description of the highlighted option is displayed on the right panel of the options window.

You can access the comparison options from the "Compare Databases" or "Compare Tables" forms before starting the comparison, or, after the comparison is done, from the grid context menu, data ribbon links, or link of the right panel of the comparison forms. Moving the mouse over an option displays its description in the right panel of the options window.