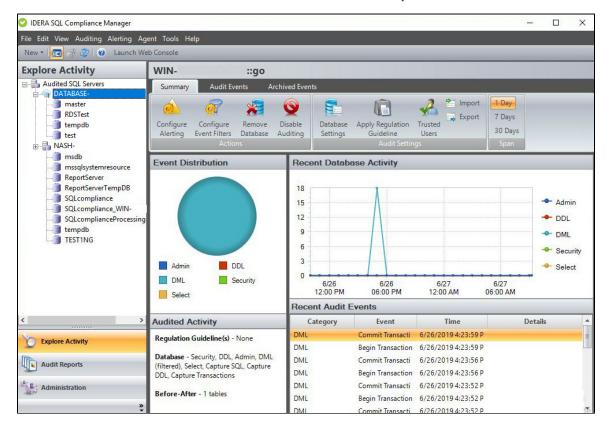

## **Explore Activity - Database View**

The Explore Activity Database view allows you to view the status of audit activity for a particular database hosted by the selected SQL Server instance. View the Summary tab for an overview of the recent activity performed on the selected database, or use the Audit Events tab to analyze the collected database events. You can also visit the Archived Events tab to view your archived databases.