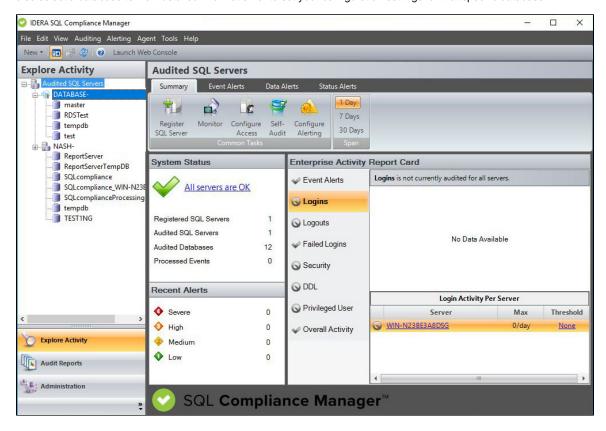

## **Explore Activity View**

The SQL Compliance Manager Explore Activity view is the windows console main display screen which allows you to get an overview of the status of your SQL Server instances and hosted databases all in a consolidated view, while providing the means to drill into individual SQL Server or database configuration settings for more details. Select the Audited SQL Servers option from the expansion tree to display an overview of your registered servers, or select a registered instance to view the captured events and to set your desired configurations. In addition, you can also select a database to view detailed information or to set your configuration settings for that specific database.