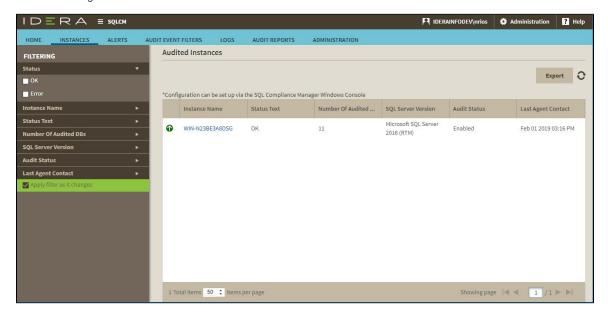

· Viewing instance details

Configuration can be set up via the SQL Compliance Manager Windows Console.

## **Available actions**

### **Filtering**

Allows you to filter the listed instances by status, instance name, status text, number of audited databases, SQL Server version, audit status, and timestamp for the last time the agent was contacted.

### Export

Allows you to export the list of audited SQL Server instances in PDF, XLS, or XML format.

#### Refresh

Allows you to update the Audited Instances list with current data.

(i) Click the name of a SQL Sever Instance to open the Instance Details view for the selected instance.

IDERA | Products | Purchase | Support | Community | Resources | About Us | Legal