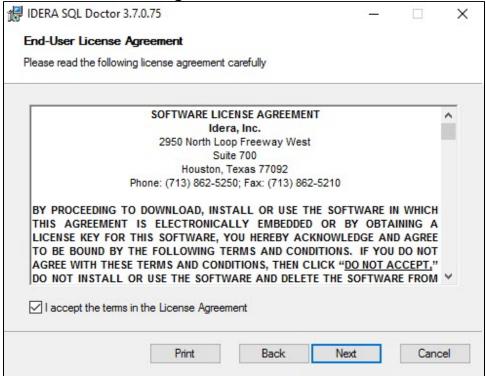

5. Review the License Agreement. To accept this License Agreement, check the I accept the terms in the License Agreement box, and then click Next.

6. Select the destination folder. You can use the default install location or specify the path for the new destination (**Change**). For your first install, we recommend using the default location. Then click **Next** to continue with the installation.