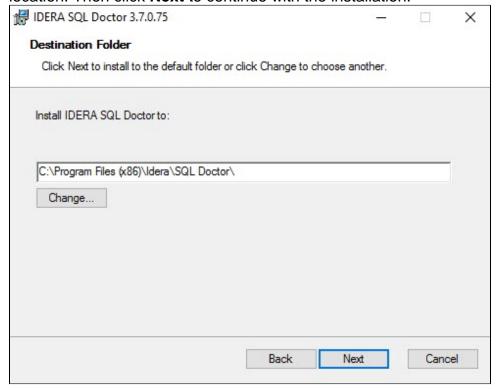

5. Review the License Agreement. To accept this License Agreement, check the I accept the terms in the License Agreement box, and then click Next.

6. Select the destination folder. You can use the default install location or specify the path for the new destination (**Change**). For your first install, we recommend using the default location. Then click **Next** to continue with the installation.