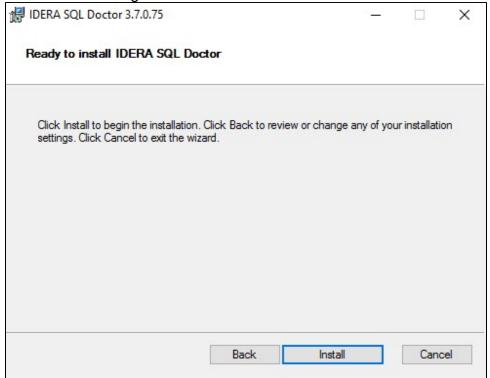

7. Click Install to begin the SQL Doctor installation.

8. Click Finish to exit the IDERA SQL Doctor Setup wizard.