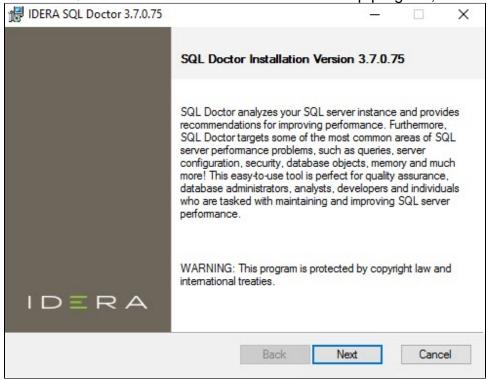

## Follow these steps, to install SQL Doctor:

- Log in with an administrator account to the computer on which you want to install SQL Doctor.
- 2. Download and install the SQL Doctor installation kit
- 3. Run the IderaSQLdoctorInstallationKit.
- 4. On the SQL Doctor Installation window of the setup program, click Next.