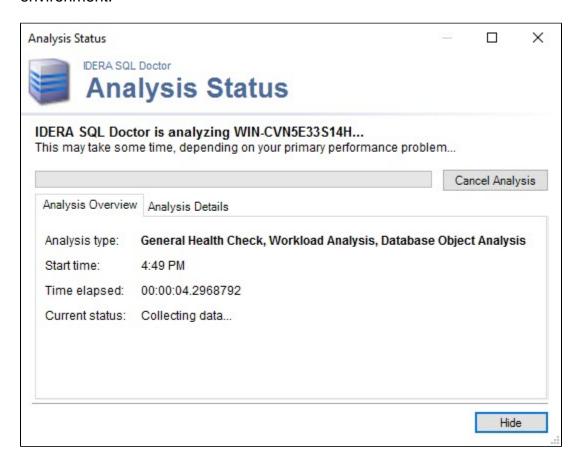

# Get the analysis status

The Analysis Status window displays the progress of the SQL Doctor analysis of your server. The analysis process can take as little as three minutes and in very busy, large environments it can take 30 minutes or more.

## **Analysis type**

The type of analysis which is based on the answers you provided on the user interview.

#### Start time

The time on the local computer when the analysis began.

## Time elapsed

The length of time the analysis required.

### **Current status**

Description of what the analysis is working on. In general, the message displayed here lists the database or object currently being analyzed.

 $\textbf{IDERA}_{||} \textbf{Products}_{||} \textbf{Purchase}_{||} \textbf{Support}_{||} \textbf{Community}_{||} \textbf{Resources}_{||} \textbf{About Us}_{||} \textbf{Legal}_{||}$