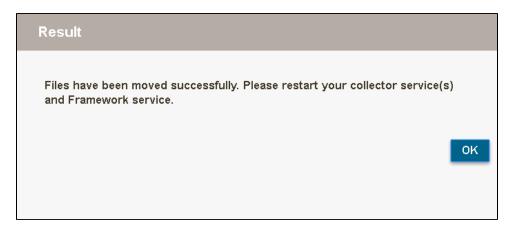

After saving your changes, a Warning message shows up asking if you want to proceed or cancel.

5. Once SQLWA finished to move the files to the new locations, a message shows up confirming the results of the operation. Click **OK**.