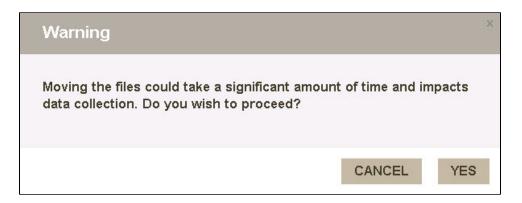

After saving your changes, a Warning message shows up asking if you want to proceed or cancel.

5. Once SQLWA finished to move the files to the new locations, a message shows up confirming the results of the operation. Click **OK**.