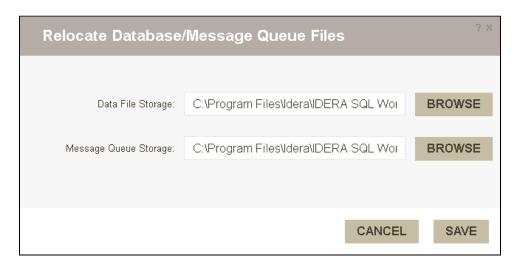

## **Storage**

This option helps you to change the storage location of SQL Workload Analysis database and message queue files for proper distribution. To change the location, follow these instructions below:

1. Click Relocate Database/ Message Queue Files.

- 2. Click **BROWSE**, to select a new location for the Data File Storage.
- 3. Click **BROWSE**, to select a new location for the Message Queue Storage.
- 4. Once you finish editing the new locations, click **SAVE**. If you do not want to save the changes, click **CANCEL**.