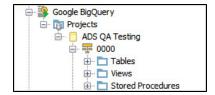

### **GOOGLE BIGQUERY**

# **Support Stored Procedures**

Aqua Data Studio now supports Google BigQuery stored procedure objects.

Learn More