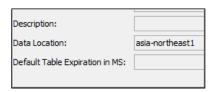

# SSH TUNNEL WITHOUT SHELL ACCESS

### **Support Without Shell Access**

Datasets and Dataset Objects are now supported in any region.

Learn More