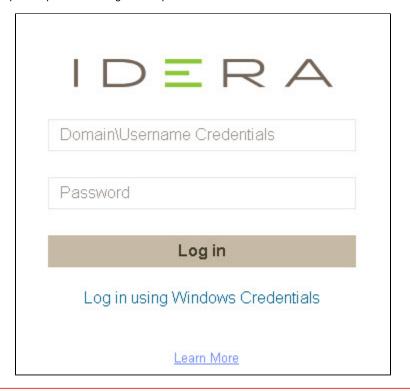

## Log in the IDERA Dashboard

Once you have installed and configured your IDERA Dashboard and SQL Diagnostic Manager deployments, you can log in to the web console by doing the following:

- 1. Open your selected Browser and make sure it is compatible with the IDERA Dashboard console requirements.
- 2. Type the IDERA Dashboard product URL: http://<machinename>:<port> where <machinename> is the name of your host or machine, and <port> is the port specified during installation. The default URL is https://<localhost>:9291 or https://<machinename>:9291.

3. When the IDERA Dashboard web console launches on your browser, use your Windows user account <domain\user> with the respective password to log into the product.

The IDERA Dashboard Web Application service comes with SSL already set up. For more information on running the IDERA Dashboard over SSL, see Run the IDERA Dashboard over SSL (HTTPS)