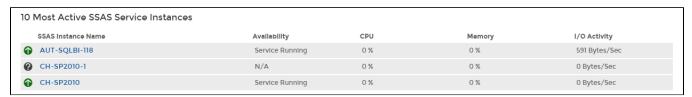

## SSAS instances roll up view

The SSAS instances roll up view of the dashboard provides you with access to specific Analysis Services information for your day-to-day operations. View the top 10 most active monitored SSAS instances. Click the image to view full size.

The SSAS instances roll up view displays the following information:

- SSAS Instance Name
- Availability
- CPU usage in percentage
- Memory usage in percentage
- I/O Activity in Bytes/sec

In the SSAS instances roll up view you can click any linkable instance and drill down to the SSAS Performance view for additional details.