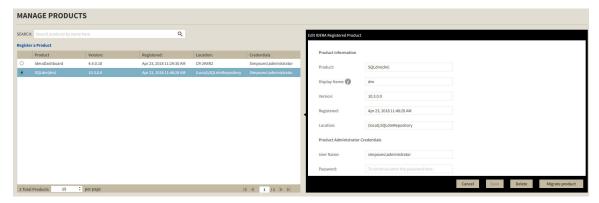

In the Manage Products window you can perform the following actions on registered products:

#### **Edit a Product**

To edit a product, select it from the Products list. The Dashboard displays the settings for the selected product on the panel to the right. Make the necessary modifications and click **Save.** 

#### **Delete a Product**

To remove a product, select it from the Products list and click **Delete** on the panel to the right. A confirmation dialog displays; click **Yes** to remove or **No** to cancel.

### **Migrate Product**

Allows you to migrate the registered product to a different IDERA Dashboard. Select the product from the Products list and click Migrate product.

Fill in the requested information and click Migrate.