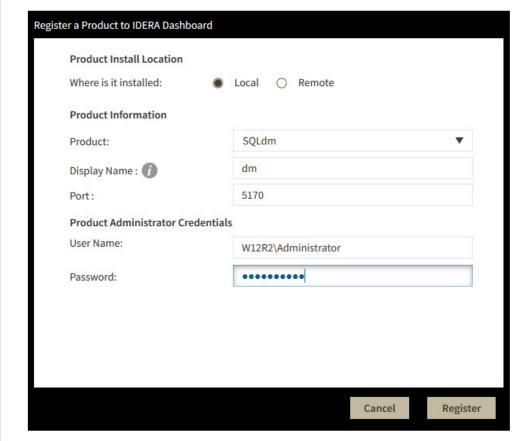

## **Register SQL Diagnostic Manager**

Register SQL Diagnostic Manager in your IDERA Dashboard. Click Register a Product to display the configuration settings.

When the Register a Product to IDERA Dashboard window displays, first select the product installation location (Local or Remote) and fill out the information as follows:

- 1. In the  $\mbox{\bf Product}$  field enter the product name, SQLdm (As it shows in the image below).
- 2. In the **Display Name** field enter any name you want. Choose a unique display name to help you distinguish different instances of the same product.
- 3. Enter the **Port** number used by SQLdm Rest Service. By default, the port number is 5170.
- 4. Under Product Administrator enter your credentials.
- 5. Type all the requested information and click Register.