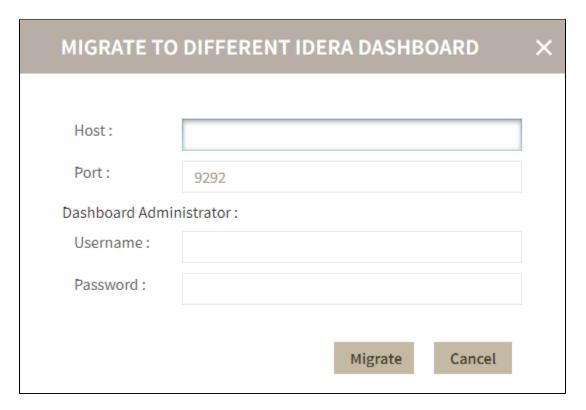

### **Migrate Product**

Allows you to migrate the registered product to a different IDERA Dashboard. Select the product from the Products list and click Migrate product.

Fill in the requested information and click Migrate.