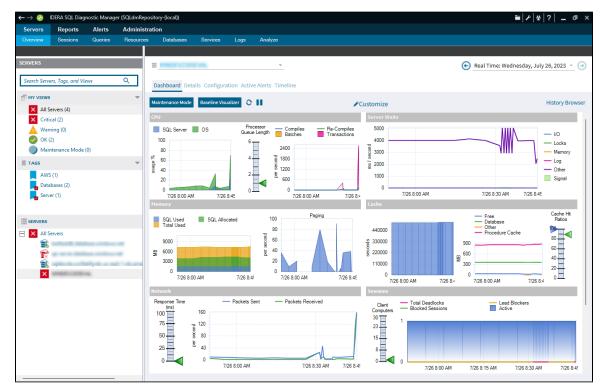

## **Monitor instances**

The Overview tab contains the following views:

- Dashboard view where you can see an overview of the instance.
- Details view that lets you create charts with the specific data items you need.
- Configuration view that allows you to view the configuration information of your SQL Server.
- · Active Alerts view where you can see all outstanding alerts for this instance.
- Timeline view where you can see a timeline of events as they occurred in this instance.

## Access the Overview tab

Access the Overview tab by clicking the appropriate monitored SQL Server instance, this tab is the default view when you first click an instance.

IDERA | Products | Purchase | Support | Community | Resources | About Us | Legal