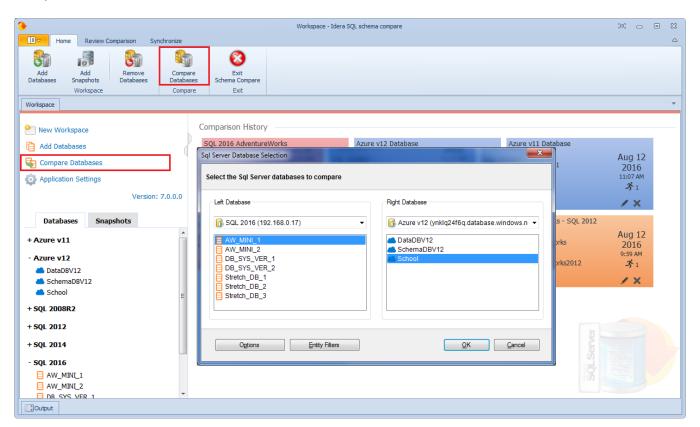

## **SQL Schema Compare Comparing Schemas**

To use SQL Schema Compare to start a comparison between two databases, click **Compare Databases** on the Home tab of the ribbon. The SQL Server Database Selection dialog window appears and allows you to choose the server(s) where the databases you wish to compare reside as well as the databases themselves.

From this window, you can also access the Comparison Options that will be applied during the comparison.

Total compare from data to schema with IDERA SQL Comparison Toolset. Learn more >>

| IDERA<br>Website |  | Purchase | Support | Community | About<br>Us | Resources | Legal |
|------------------|--|----------|---------|-----------|-------------|-----------|-------|
|------------------|--|----------|---------|-----------|-------------|-----------|-------|