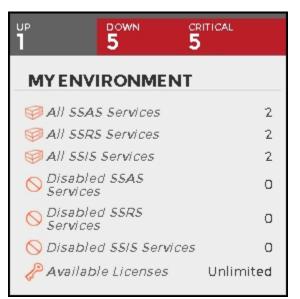

## Status area

On the right side of the dashboard, SQL BI Manager provides a summary overview of the status and contents of your SQL BI environment that includes:

- Instances The number of BI Service Instances that are up, down or critical.
- BI Services The number of BI Services currently monitored in your SQL BI environment.
- Disabled BI Services- BI Services (SSAS, SSRS, or SSIS) that are disabled from monitoring.
- Available licenses Access this option to view your current license, add, or buy another one. For more information, refer to Managing licenses.