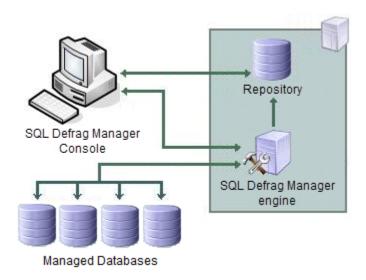

### **SQL Defrag Manager Console**

The SQL Defrag Manager Console is the interface you use to configure SQL Defrag Manager, view analysis and defragmentation results, schedule automation activities, and perform other related functions.

### **SQL Defrag Manager Repository**

The SQL Defrag Manager Repository is a central storage area for configuration information, as well as fragmentation data and statistics collected by the Management Service.

## **Management Service**

The SQL Defrag Manager Management Service gathers fragmentation data from your managed SQL Server instances and stores the information in the SQL Defrag Manager Repository database. The Management Service also controls scheduling activities.

#### **Managed instances**

The managed instances are the SQL Server instances you registered with SQL Defrag Manager. SQL Defrag Manager periodically analyzes and optimizes these instances based on the management settings you specified. SQL Defrag Manager stores this collected data in the SQL Defrag Manager Repository and displays the data in the SQL Defrag Manager Console.

#### Product architecture

The following diagram illustrates the components of the SQL Defrag Manager architecture.