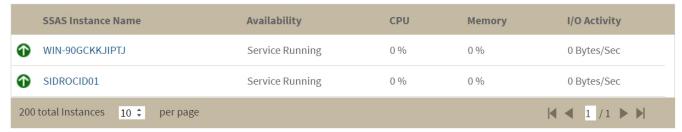

## SSAS instances roll up view

The SSAS instances roll up view of the dashboard provides you with access to specific Analysis Services information for your day-to-day operations. View the top 10 most active monitored SSAS instances. Click the image to view full size.

## 10 Most Active SSAS Service Instances

The SSAS instances roll-up view displays the following information:

- SSAS Instance Name
- Availability
- CPU usage in percentage
- Memory usage in percentage
- I/O Activity in Bytes/sec
- In the SSAS instances roll-up view you can click any linkable instance and drill down to the SSAS Performance view for additional details.