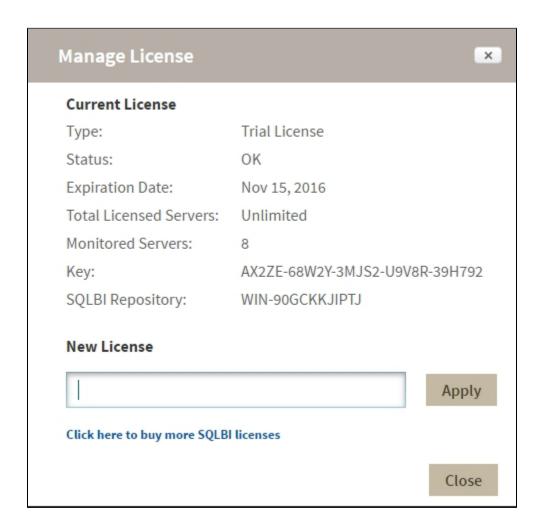

SQL BI Manager opens the **Manage License** window that displays information relevant to your current license such as:

- Type of license
- License status
- License expiration date
- Total licensed servers
- License key
- SQL BI Manager Repository

If you want to add a new license key, type the key under the **New License** section and click **Appl** .

If you need to buy another license, go to Click here to buy more SQL BI Manager licenses or the IDERA Customer Support Portal.