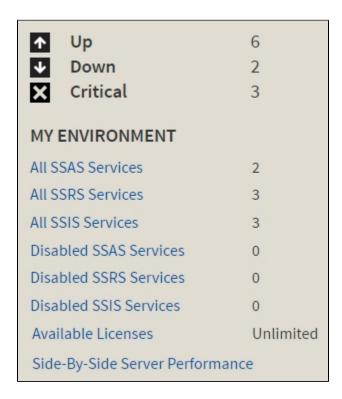

## **Managing Licenses**

A license key is required to access all SQL BI Manager features. This license determines the number of BI Service instances that you can monitor.

To view your license status, add, or buy a new license key go to the main dashboard view, and in the status area click **Available Licenses**.