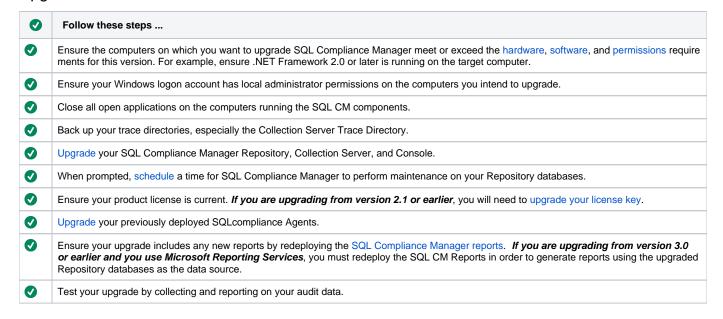

## Upgrade to this build

You can quickly and easily upgrade to this version of SQL Compliance Manager from version 2.0 or later. Upgrading SQL CM allows you to take advantage of the new features available in this latest version.

## Upgrade checklist

SQL Compliance Manager audits all activity on your server. Learn more > >

|  | Idera Website | Products | Purchase | Support | Resources | Community | About Us | Legal |  |
|--|---------------|----------|----------|---------|-----------|-----------|----------|-------|--|
|--|---------------|----------|----------|---------|-----------|-----------|----------|-------|--|