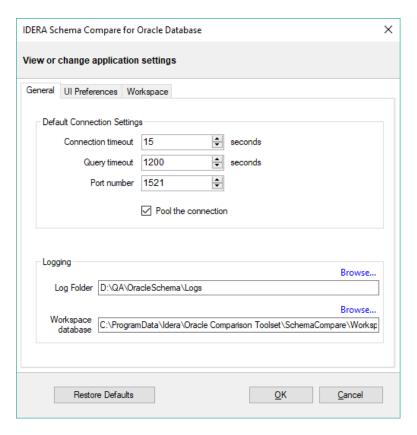

## General

- Default Connection Settings. Specifies the Connection timeout, Query timeout, Port number, and whether the connections are pooled. Under normal circumstances, you do not need to change any of these settings.
- **Log folder**. Specifies the location where logs are stored. The user running the application must have write access to that location.
- Workspace database. Specifies the path and the name of the workspace database file.
  You can change this field by clicking on Browse, and then selecting a custom file.