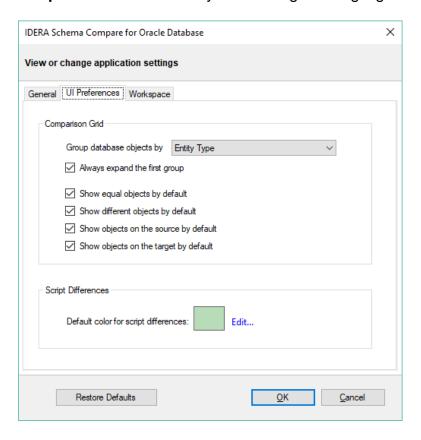

## **UI Preferences**

• **Comparison Grid**. Allow you to adjust the behavior of the comparison results grid based on your preferences.

• Script Differences. Allow you to change the highlight color for the script differences.