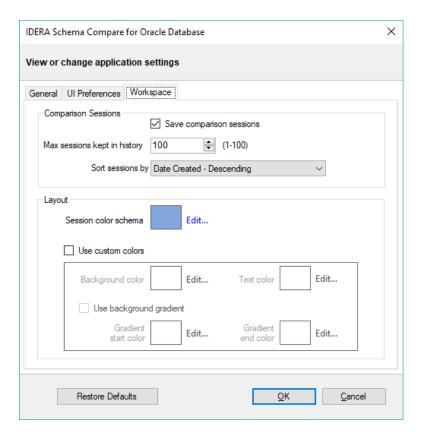

## Workspace

- Comparison Sessions
  - Save comparison sessions. Selected by default. It instructs the IDERA Schema Compare to save comparison sessions for future use. A saved session contains all the necessary information so that you can rerun the comparison with one click. Saved sessions appear on the main panel of the Workspace.
  - Max sessions kept in history. By default, IDERA Schema Compare keeps the last 100 comparison sessions. Although there is no noticeable performance difference on application launch related to the number of sessions stored, you may choose to set this parameter to a lower number. Allowable values are 1 to 100.
  - Sort sessions by: Change the order in which stored sessions appear on the Workspace.
- Layout. Change the color schema of a session. You can select from built-in color schemas or pick custom colors.