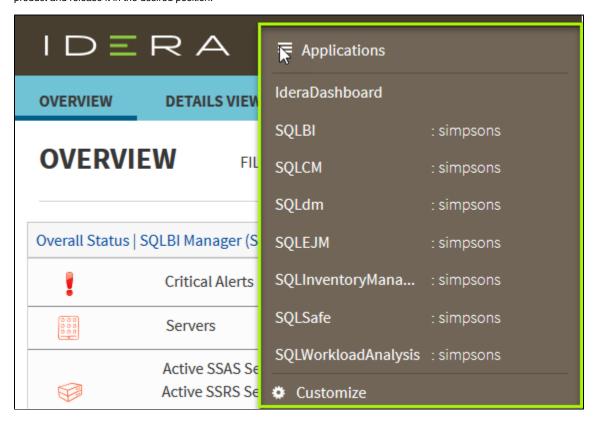

Drag and drop products to the desired order and click Save.

You can also modify the order of the products from the **Products** drop-down menu. Click **Customize** to enable the drag and drop feature. Select a product and release it in the desired position.

Click Save when you are done.

IDERA Dashboard provides an integrated user experience for the IDERA products in your environment.

IDERA | Products | Purchase | Support | Community | Resources | About Us | Legal