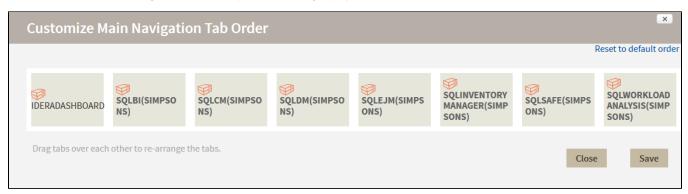

## **Configure Navigation Order**

The Configure Navigation Order option of the Administration view allows you to modify the order in which the navigation tab displays the IDERA products.

Click the Customize Main Navigation Tab Order option and a dialog displays.

Drag and drop products to the desired order and click Save.

You can also modify the order of the products from the **Products** drop-down menu. Click **Customize** to enable the drag and drop feature. Select a product and release it in the desired position.

Click Save when you are done.

IDERA Dashboard provides an integrated user experience for the IDERA products in your environment.

IDERA | Products | Purchase | Support | Community | Resources | About Us | Legal