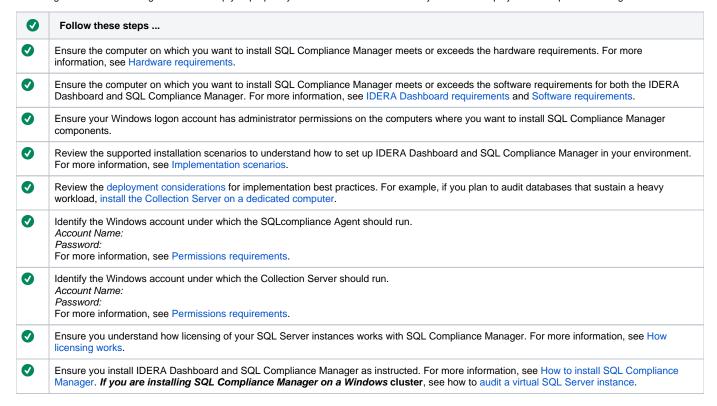

## Installation and deployment

Installing IDERA SQL Compliance Manager is both quick and easy, allowing you to take immediate advantage of SQL Compliance Manager auditing technologies. Use the following checklist to help you prepare your environment to successfully install and deploy SQL Compliance Manager.