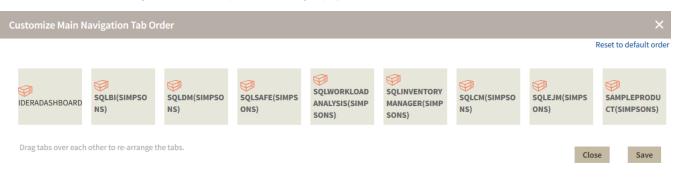

## **Configure Navigation Order**

The Configure Navigation Order option of the Administration view allows you to modify the order in which the navigation tab displays the IDERA products.

Click the Customize Main Navigation Tab Order option and a dialog displays.

## Drag and drop products to the desired order and click Save.

You can also modify the order of the products from the **Products** drop-down menu. Click **Customize** to enable the drag-and-drop feature. Select a product and release it in the desired position.