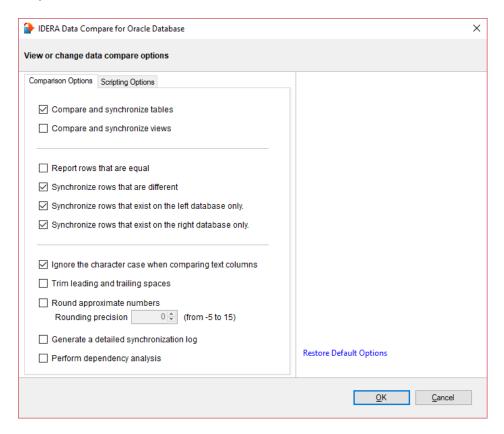

## **Data Compare Comparison Options**

IDERA Data Compare for Oracle Database exposes a series of options that allow you to customize the way the comparison is performed. On mouse over a description of the highlighted option is displayed on the right panel of the options window.

You can access the Data Compare options from the Compare Databases and Compare Tables dialog windows before the object mapping operation. After the objects (tables and indexed views) have been mapped you can access the Comparison Options from the Review Comparison tab of the ribbon as well as from the action links on the right panel of the Mapped Objects tab.