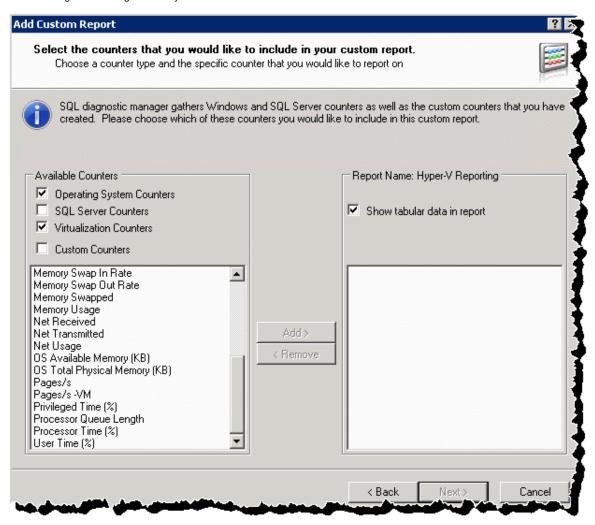

## Select counter type and counters

The Select Counters page allows you to choose the counters you want to include in your report. You can select up to 10 counters from all of the counters that SQL diagnostic manager currently collects.

## To select the counters you want to include in your custom report:

- 1. Check the box next to the type of counters you want to include with your report to view an alphabetical list of counters. You can select counters from the following groups:
  - Select one or more counters from the Available Counters list, and then click Add to include it in your report.
    - Operating System Counters.
    - SQL Server Counters.
    - Virtualization Counters for both Hyper-V and VMware server virtualization platforms.
    - Custom Counters.
- 2. If you want SQLdm to display tabular data, check the Show tabular data in report box.
- 3. Click Next.