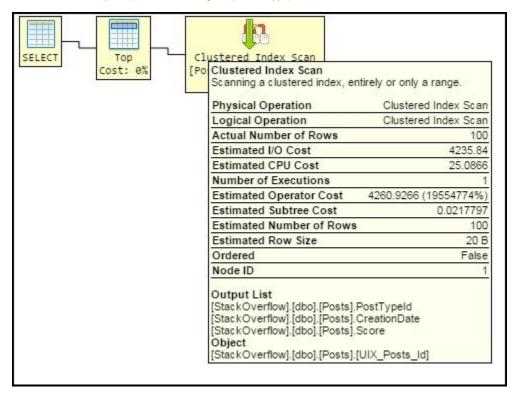

## Plan diagram operator properties

In the Plan Diagram view, hover over an operator to view its full set of properties such as:

- · Operator Type.
- · Operator Description.
- List of Properties (varies according to operator type).
- Related Objects (varies according to operator type).