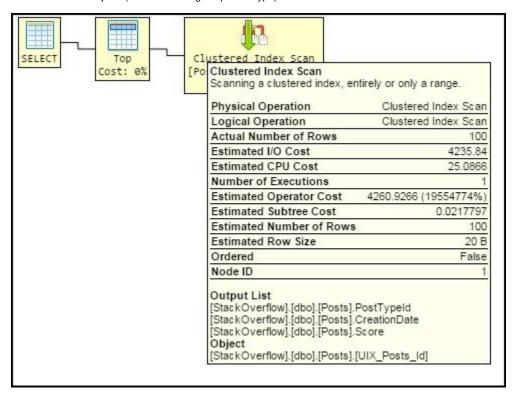

## Plan diagram operator properties

In the Plan Diagram view, hover over an operator to view its full set of properties such as:

- Operator Type
- Operator Description
- List of Properties (varies according to operator type).
- Related Objects (varies according to operator type).