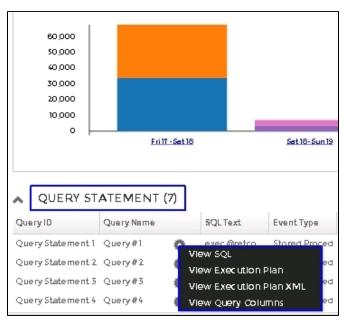

Once you identify a potential problem statement, you can drill into the Query Details view by clicking the gear icon.

Upon clicking the gear icon, the following context menu displays:

- View SQL
- View Execution Plan
- View Execution Plan XML
- View Query Columns