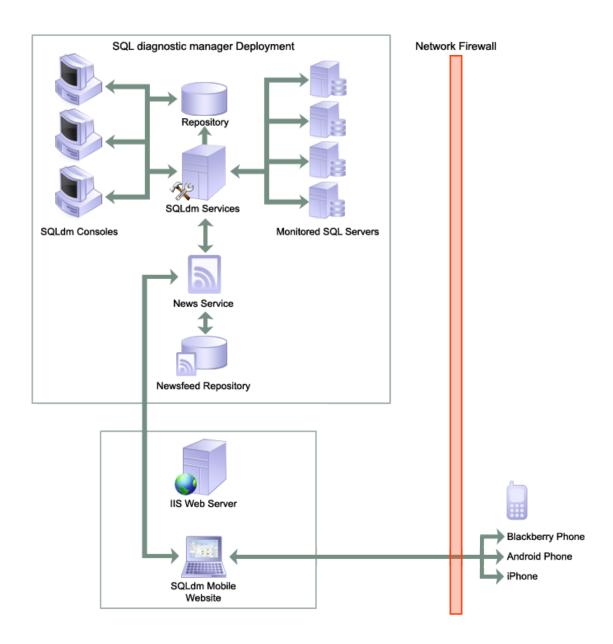

Whether you are tied to your desktop, on the go, or managing remote servers, these features can fit your unique monitoring needs.

The SQLDM Mobile architecture easily runs in your SQL Server environment with minimal configuration. All components run outside and separate from SQL Server processes, and do not add to or modify any of your native SQL Server files or services.

#### **IDERA Newsfeed Platform**

The IDERA Newsfeed Platform consists of the SQLDM Mobile Repository database and the SQLDM Mobile and Newsfeed Service.

## **SQLDM Mobile Repository database**

The SQLDM Mobile Repository (Mobile Repository) is a central database that stores your configuration settings, comments and other activity on stories, as well as notifications. Consider deploying the Mobile Repository to the same computer that hosts your SQL Diagnostic Manager Repository.

#### **SQLDM Mobile and Newsfeed Service**

The SQLDM Mobile and Newsfeed Service facilitates communications between the SQLDM Mobile Repository and your SQL Diagnostic Manager application. By default, this service is installed on the same computer where you run the SQLDM Mobile and Newsfeed setup program. Consider SQLDM Mobile and Newsfeed Service to the same computer that hosts your SQL Diagnostic Manager services, such as the SQLDM Management Service.

### **SQLDM Mobile Web application**

The SQLDM Mobile website provides access to the same monitoring and collaboration features of the IDERA Newsfeed technology via a mobile device, such as a smartphone or iPad. The SQLDM Mobile website also includes SQL Diagnostic Manager panels so you can quickly check server performance when you are away from your desk.

## **Architecture**

IDERA | Products | Purchase | Support | Community | Resources | About Us | Legal