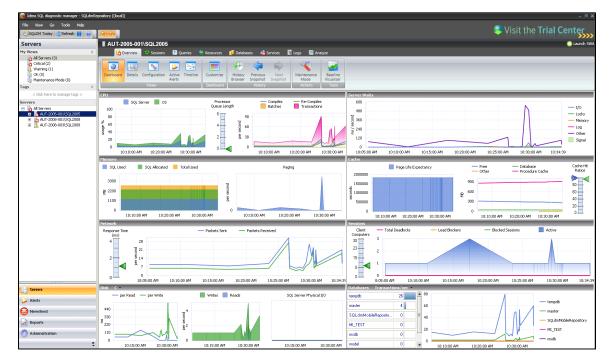

## **Monitor instances**

The Overview tab contains the following views:

- Dashboard view where you can see an overview of the instance.
- Details view that lets you create charts with the specific data items you need.
- Configuration view that allows you to view the configuration information of your SQL Server.
- Active Alerts view where you can see all outstanding alerts for this instance.
- Timeline view where you can see a timeline of events as they occurred on this instance.