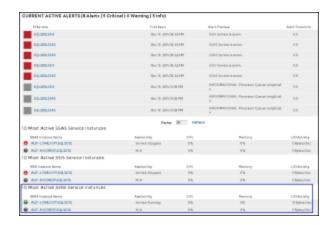

## SSRS instances roll up view

The SSRS instances roll up view of the dashboard provides you with access to specific Reporting Services information for your day-to-day operations. View the top 10 most active monitored SSRS instances. Click the image to view full size.

The SSRS instances roll up view displays the following information:

- · SSRS Instance Name
- Availability
- CPU usage in percentage
- Memory usage in percentage
- I/O Activity in MB/sec

In the SSRS instances roll up view you can click any linked instance and drill down to the SSRS Performance view for additional details.