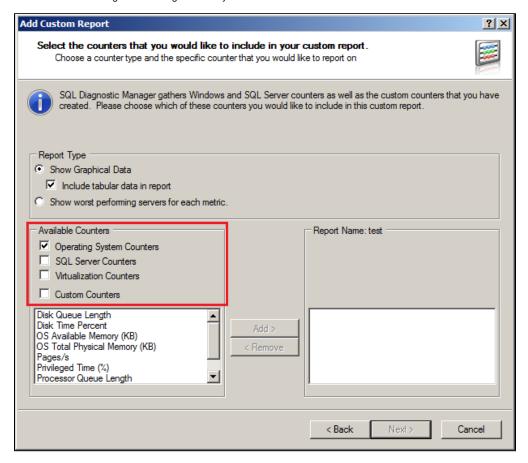

## Select counter type and counters

The Select Counters window allows you to choose the counters you want to include in your report. You can select up to 10 counters from all of the counters that SQL Diagnostic Manager currently collects.

## To select the counters you want to include in your custom report:

- 1. Check the box next to the type of counters you want to include with your report to view an alphabetical list of counters. You can select counters from the following groups:
  - a. Operating System Counters
  - b. SQL Server Counters
  - c. Virtualization Counters for both Hyper-V and VMware server virtualization platforms
  - d. Custom Counters
- 3. Select one or more counters from the Available Counters list and click Add to include it in your report.
- 4. Click Next.