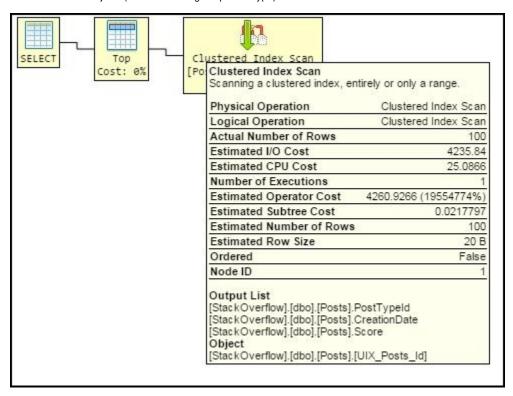

## Plan diagram operator properties

In the Plan Diagram view, hover over an operator to view its full set of properties such as:

- Operator Type.
- Operator Description.
- List of Properties (varies according to operator type).
- Related Objects (varies according to operator type).