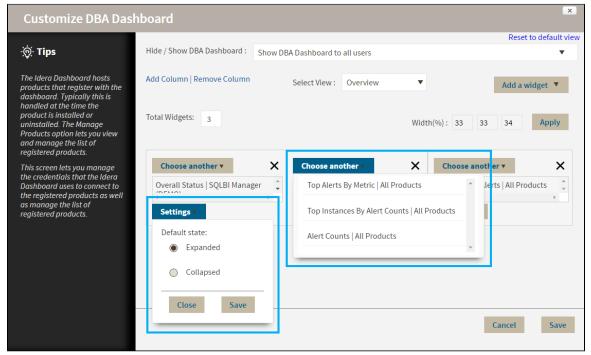

## Additionally, you can:

- Modify specific settings for each widget, such as its default state (Expanded or Collapsed).
- · Assign another widget to a previously placed widget.

Available widgets

SQL Diagnostic Manager provides the Top X Lists widgets (18) to add to the Overview or Details view tabs.