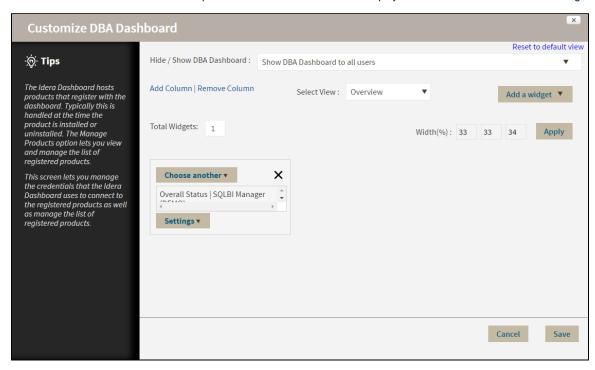

## **Configure IDERA Dashboard views**

The **Configure Dashboard Views** option allows users to customize which product widgets are shown in the Overview and Details view tabs of the IDERA Dashboard.

Click the Customize DBA Dashboard option in the Administration tab to display the Customize DBA Dashboard configuration panel.

In the Customize DBA Dashboard dialog you can try the following:

- · Select to Hide or Show the DBA Dashboard to all users or to users with permissions in two or more products.
- Select the View you want to modify (Overview or Details View).
- Add or remove columns from the selected View.
- Specify the column widths.
- Add product widgets.
- Remove widgets.
- Re-arrange widgets (drag and drop).

## Additionally, you can:

- Modify specific settings for each widget, such as its default state (Expanded or Collapsed).
- · Assign another widget to a previously placed widget.

Available widgets

SQL Diagnostic Manager provides the Top X Lists widgets (18) to add to the Overview or Details view tabs.