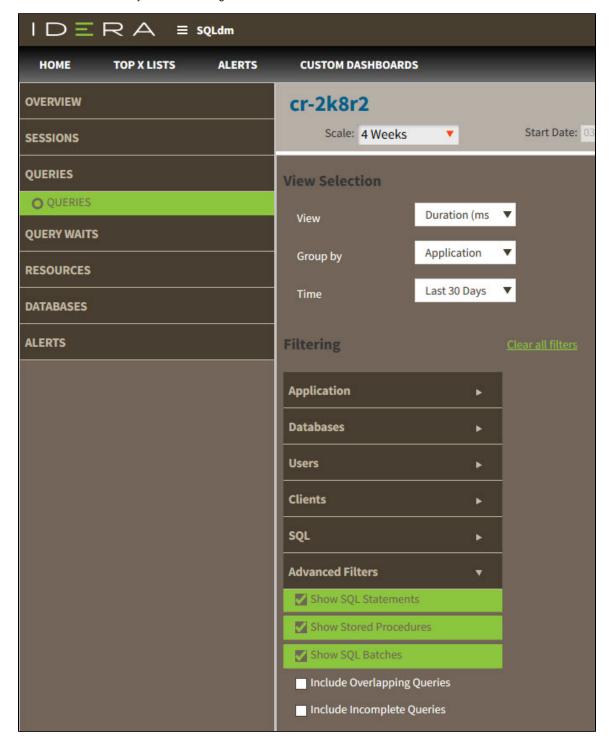

# Advanced filters of the Main Query view

Advanced filter options allow you to determine the precise Query Monitor data that is displayed. You can find the advanced filter options at the left side of the Main Query view. Click image to view full size.

The Advanced Filters include:

#### Show SQL Statements

Includes queries that are SQL Statements. This filter is enabled by default.

## **Show Stored Procedures**

Includes queries that are Stored Procedure calls. This filter is enabled by default.

### **Show SQL Batches**

Includes queries that are SQL batches. This filter is enabled by default.

## **Include Overlapping Queries**

Includes queries whose total period of execution overlaps with the selected time period. This filter is disabled by default.

## **Include Incomplete Queries**

Includes queries whose total period of execution exceeds the selected time period (i.e. query information is incomplete). This filter is disabled by default.

SQL Diagnostics Manager for SQL Server performance monitoring, alerting, and diagnostics for SQL Server.