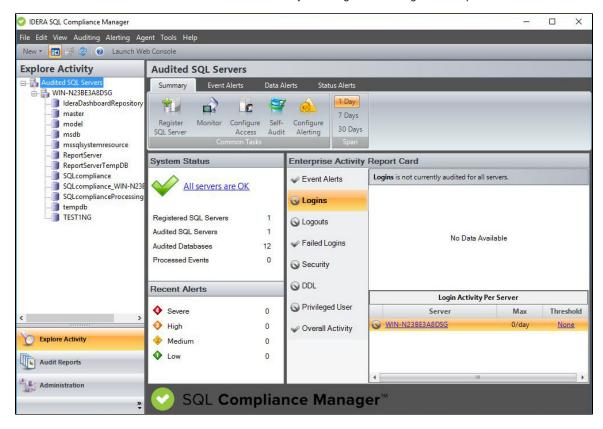

## **Explore Activity View**

The SQL Compliance Manager Explore Activity view is the windows console main display screen which allows you to get an overview of the status of your SQL Server instances and hosted databases all in a consolidated view, while providing the means to drill into individual SQL Server or database configuration settings for more details. Select the Audited SQL Servers option from the expansion tree to display an overview of your registered servers, or select a registered instance to view the captured events and to set your desired configurations. In addition, you can also select a database to view detailed information or to set your configuration settings for that specific database.