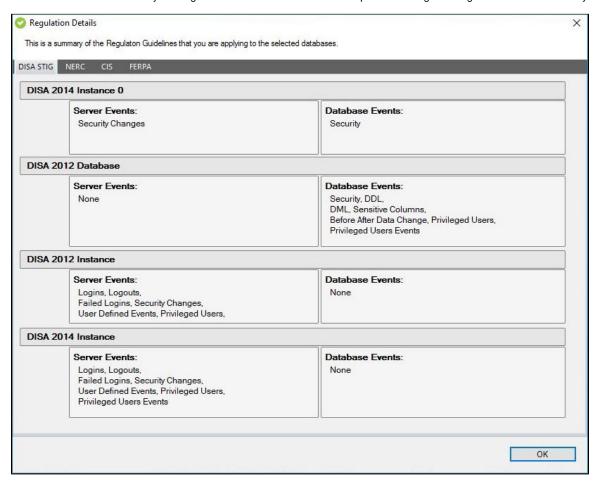

## **Configuration wizard - Regulation Details window**

The Regulation Details window of the Configuration wizard displays a table containing all of the regulation guidelines applied to the selected database(s) and what events are affected. You can scroll through the table, sorted by regulation number. If you have more than one set of regulations applied, IDERA SQL Compliance Manager displays each set on a tab for ease of use.