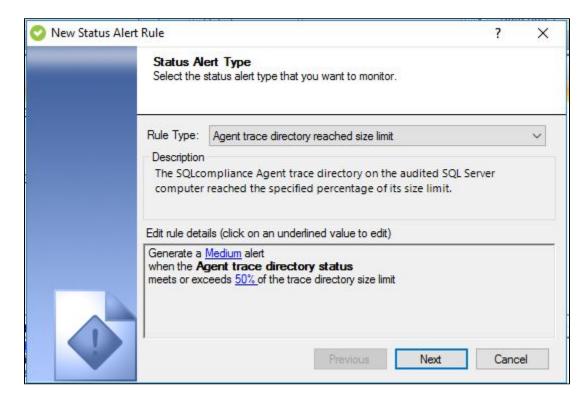

## Select type of SQL Compliance Manager status that triggers this alert

Allows you to select the product components status that should trigger this alert. When the Collection Server receives a status that matches the specified type, the alert rule is run to see whether the status matches the other alert rule criteria.

## Edit rule details

Allows you to change your specified alert rule criteria at any time as you create your new alert rule. As you specify criteria using the New Status Alert Rule wizard, the rule details grows to include these additional settings. To edit previously set criteria, click the corresponding setting.