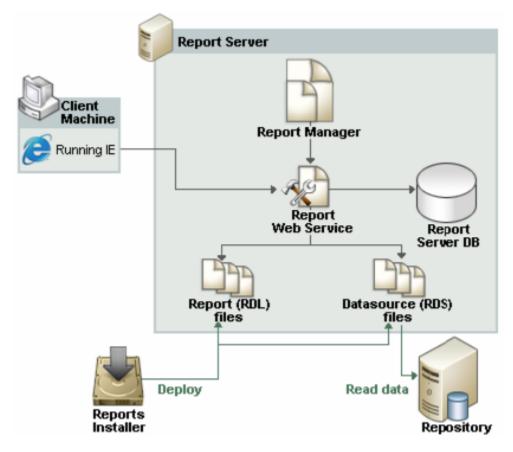

## **Deploy reports**

You can implement Reports on any computer running Microsoft SQL Server 2000 Reporting Services (Reporting Services) or later. The following installation scenario illustrates how you can implement Reports in an existing SQL Server environment that uses a dedicated Report Server.