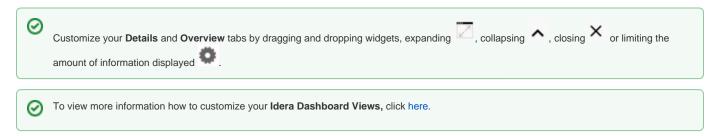

## Viewing SQL Safe on the Idera dashboard

The Idera Dashboard allows you to view the status of your Idera products.

If you have added SQL Safe to your Idera Dashboard (for more information see the Installing SQL Safe on your Idera Dashboard), then you can view the following widgets in the **Details** and **Overview** tabs:

- Longest Running Backup Jobs displays the top longest running backups by database in your environment in minutes.
- Top Databases Backups by size displays the top largest databases in your environment in MB and to which instances they belong to.
- Top Databases by Alerts displays the number of alerts per database in your environment and their respective instances.
- Safe Status Details displays a summary of your SQL Safe policies and operations in your environment.
- Safe Disk Space Savings displays the total of savings achieved by using SQL Safe and the respective ROI (Return on Investment). You can set this value in the Basic Configurations of the General Preferences window of your SQL Safe Administration tab.