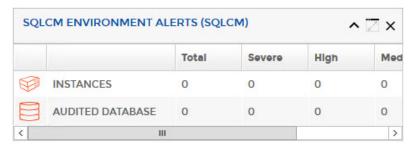

## SQL Compliance Manager Environment Alerts widget

The SQL Compliance Manager Environment Alerts widget displays the number of active alerts for the entire environment with Severe, High, Medium, or Low status along with the:

- · Total number of audited instances in your environment. Click Instances to access the Audited Instances view within SQL Compliance Manager.
- Total number of audited databases in your environment. Click Audited Databases icon to access the Audited Databases view within SQL Compliance Manager.