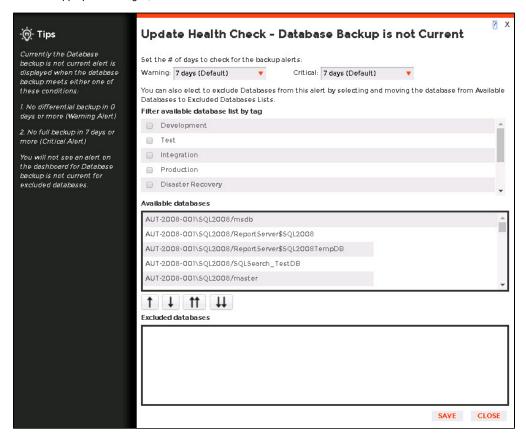

## Manage health checks - Database Backup is not Current

The **Database backup is not current** health check alerts you when the indicated database does not have a current backup file. Click **Configure** in the Manage Health Checks window, and IDERA SQL Inventory Manager displays the Update Health Check - Database Backup is not Current window.

Make the appropriate changes, and then click Save.

For more information about the Health Checks performed by IDERA SQL Inventory Manager, go to What Health Checks are available with SQL Inventory Manager?