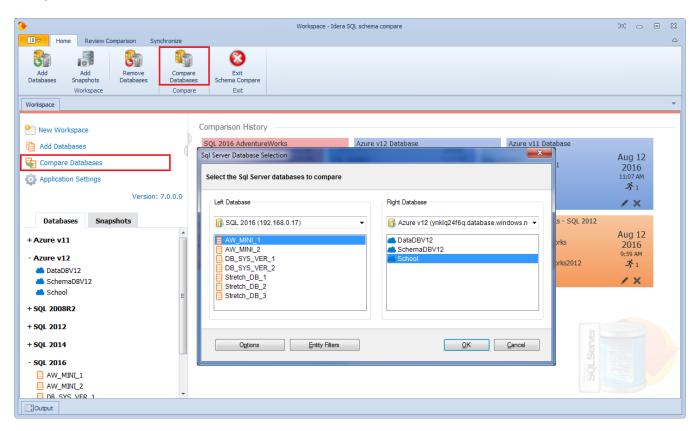

## **SQL Schema Compare Comparing Schemas**

To use SQL Schema Compare to start a comparison between two databases, click **Compare Databases** on the Home tab of the ribbon. The SQL Server Database Selection dialog window appears and allows you to choose the server(s) where the databases you wish to compare reside as well as the databases themselves.

From this window, you can also access the Comparison Options that will be applied during the comparison.

Total compare from data to schema with IDERA SQL Comparison Toolset. Learn more > >

| IDERA<br>Website |  | Purchase | Support | Community | About<br>Us | Resources | Legal |
|------------------|--|----------|---------|-----------|-------------|-----------|-------|
|------------------|--|----------|---------|-----------|-------------|-----------|-------|