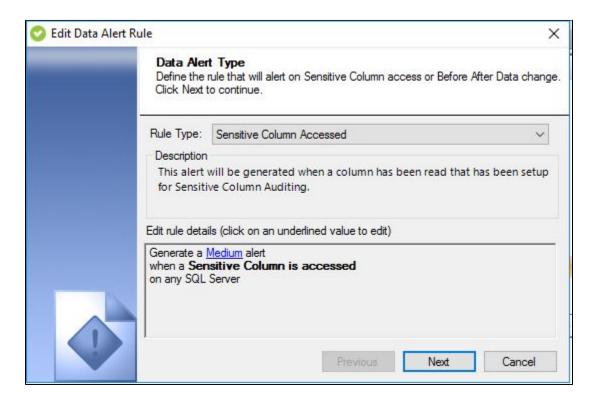

## Edit Data Alert Rule wizard - Data Alert Type tab

The Data Alert Type tab of the Edit Data Alert Rule wizard allows you to change the criteria of this alert rule by editing its parameters in the **Edit rule details** pane.

## Edit rule details

Allows you to change your specified alert rule criteria at any time as you create your new alert rule. As you specify criteria using the Edit Data Alert Rule wizard, the rule details grows to include these additional settings. To edit previously set criteria, click the corresponding setting.