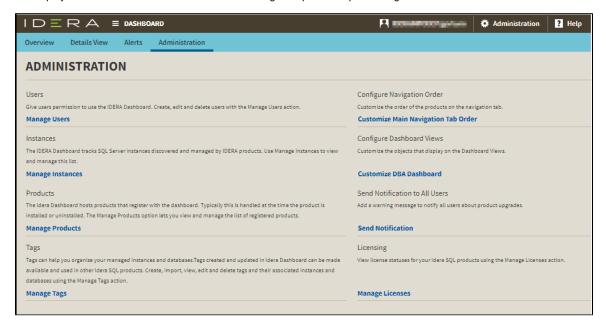

## Available actions in the Administration view of the IDERA Dashboard

The Administration view of the IDERA Dashboard provides a central set of services related to specific actions such as:

- User management
- Instance management
- Product registry
- Manage Tags
- Configure navigation order
- Configure Dashboard Views
- Product notification management
- Manage Licenses

For more information on each service and what configuration settings are available, visit each respective section.

IDERA | Products | Purchase | Support | Community | Resources | About Us | Legal