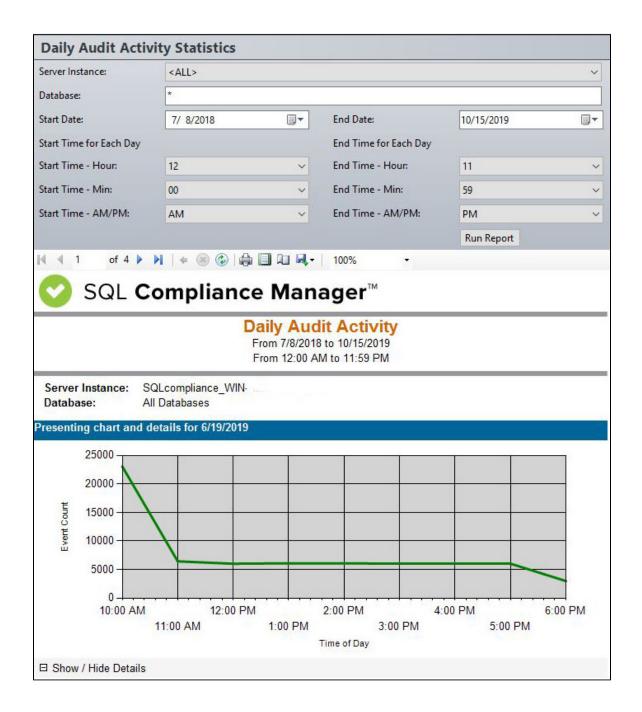

# **Daily Audit Activity Statistics Report**

The Daily Audit Activity Statistics Report lists the amount of activity that occurred on the SQL Server instance or designated database, on an hourly basis, for the dates specified. Use this report to audit overall activity levels on your SQL Server instances and databases.

#### **Start Date**

Allows you to select the start date for the range from which you want to report.

#### **End Date**

Allows you to select the end date for the range from which you want to report.

# Start Time - Hour

Allows you to select the exact starting hour of the day for the range from which you want to report.

# Start Time - Min

Allows you to select the exact starting minute of the day for the range from which you want to report.

#### Start Time - AM/PM

Select between AM or PM from the drop down list to configure the Start Time for Each Day range from which you want to report.

# **End Time - Hour**

Allows you to select the exact ending hour of the day for the range from which you want to report.

# **End Time - Min**

Allows you to select the exact ending minute of the day for the range from which you want to report.

# End Time - AM/PM

Select between AM or PM from the drop down list to configure the End Time for Each Day range from which you want to report.

# **Run Report**

Click this button to Run the report.

# **Chart and details**

Presents the daily audit activity statistics data in a graph along with details.

IDERA | Products | Purchase | Support | Community | Resources | About Us | Legal