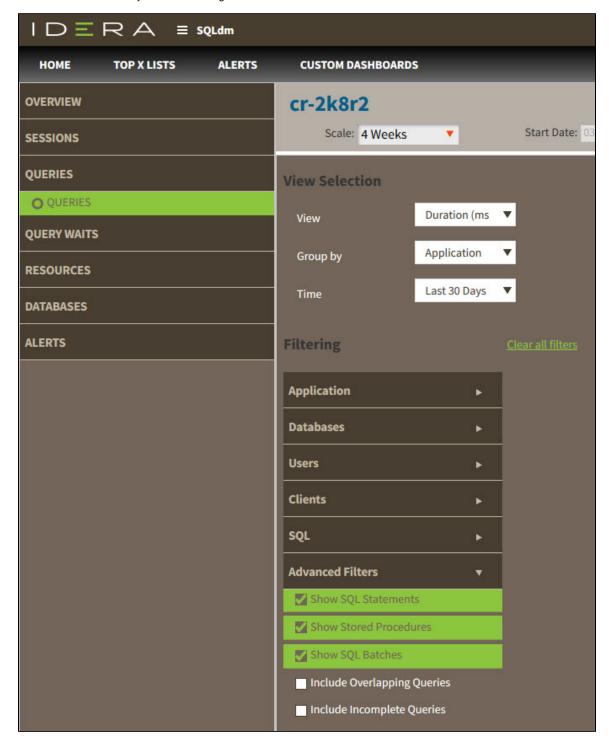

# Advanced filters of the Main Query view

Advanced filter options allow you to determine the precise Query Monitor data that is displayed. You can find the advanced filter options at the left side of the Main Query view. Click image to view full size.

The Advanced Filters include:

#### Show SQL Statements

Includes queries that are SQL Statements. This filter is enabled by default.

#### **Show Stored Procedures**

Includes queries that are Stored Procedure calls. This filter is enabled by default.

## **Show SQL Batches**

Includes queries that are SQL batches. This filter is enabled by default.

## **Include Overlapping Queries**

Includes queries whose total period of execution overlaps with the selected time period. This filter is disabled by default.

## **Include Incomplete Queries**

Includes queries whose total period of execution exceeds the selected time period (i.e. query information is incomplete). This filter is disabled by default.

IDERA | Products | Purchase | Support | Community | Resources | About Us | Legal