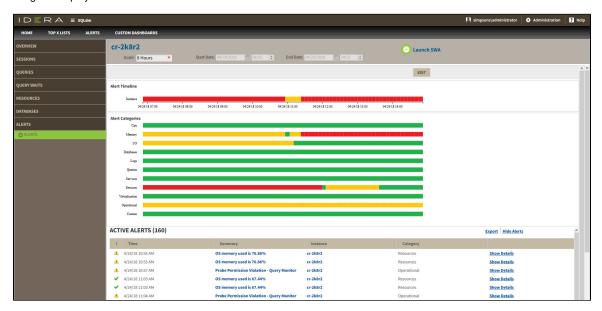

# View your SQL Server alerts in IDERA Dashboard

The Alerts tab of the single instance dashboard displays a color-coded alerts timeline view and an active alerts panel for the selected instance.

# Color-coded alerts timeline view

The color-coded alerts timeline view allows you to easily identify the highest alert for your monitored SQL Server instance and the highest alert for a specific category. Each color in the alert timeline represents a different alert type. See the following table for more details:

| Alert type | Color  | Meaning                                  |
|------------|--------|------------------------------------------|
| OK         | Green  | The alert is in an acceptable threshold. |
| Warning    | Yellow | The alert reaches a Warning threshold.   |
| Critical   | Red    | The alert reaches a Critical threshold.  |

# **Active alerts panel**

The Alerts tab also lists all the active alerts of your monitored SQL Server instance over a period of time. The active alerts panel provides the following information:

### Alert type

Shows alert type icon: for OK alerts, for Warning alerts, and for Critical alerts.

#### **Time**

Indicates date and time of alert inception.

#### Summary

Displays alert description.

#### Instance

Displays the name of the monitored SQL Server instance.

### Category

Indicates alert category.

#### Show alert details

View additional information on a specific active alert by clicking **Show Details**.

## **Export**

Export your alerts information in PDF, XLS, and XML.

## **Show/Hide Alerts**

Choose to show or hide active alerts.

 $\textbf{IDERA} \mid \textbf{Products} \mid \textbf{Purchase} \mid \textbf{Support} \mid \textbf{Community} \mid \textbf{Resources} \mid \textbf{About Us} \mid \textbf{Legal}$