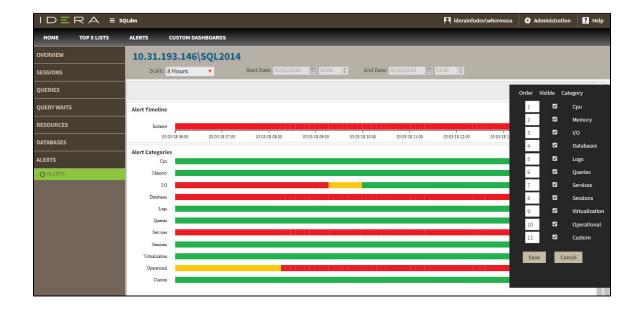

# Color-coded alerts timeline view

The color-coded alerts timeline view allows you to easily identify the highest alert for your monitored SQL Server instance and the highest alert for a specific category. Each color in the alert timeline represents a different alert type. See the following table for more details:

| Alert type | Color  | Meaning                                  |
|------------|--------|------------------------------------------|
| OK         | Green  | The alert is in an acceptable threshold. |
| Warning    | Yellow | The alert reaches a Warning threshold.   |
| Critical   | Red    | The alert reaches a Critical threshold.  |

Filter your alert results in the Alerts tab by specifying a timeframe or by selecting default timeframes of 8 hours, 1 day, 5 days, or 4 weeks. Click image to display it in full-sized view.

You can also filter your alert results by alert category or categories' order. Click **Edit** to order and select the categories you want to display in the Alerts timeline view.