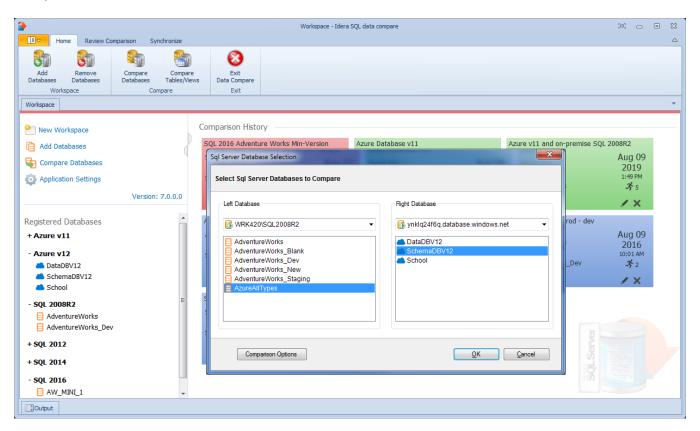

## **SQL Data Compare Comparing Databases**

To start a comparison between two databases click on the IDERA SQL Data Compare **Compare Databases** button on the Home tab of the ribbon. The SQL Server Database Selection dialog window that appears allows you to chose the server(s) where the databases you wish to compare reside as well as the databases themselves.

From this window, you can also access the Comparison Options that are applied during the comparison.

Total compare from data to schema with IDERA SQL Comparison Toolset. Learn more >>

| IDERA<br>Website |  | Purchase | Support | Community | About<br>Us | Resources | Legal |
|------------------|--|----------|---------|-----------|-------------|-----------|-------|
|------------------|--|----------|---------|-----------|-------------|-----------|-------|