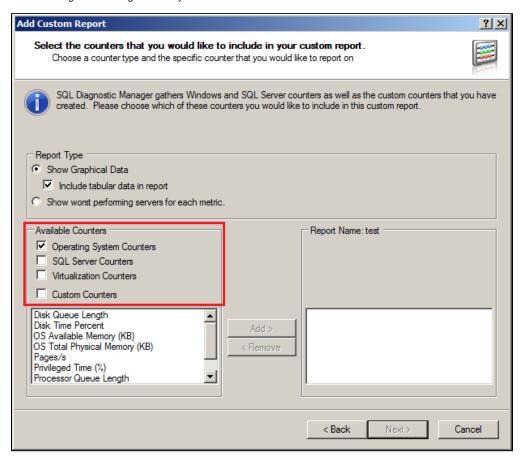

## Select counter type and counters

The Select Counters window allows you to choose the counters you want to include in your report. You can select up to 9 counters from all of the counters that SQL Diagnostic Manager currently collects.

## To select the counters you want to include in your custom report:

- 1. Check the box next to the type of counters you want to include with your report to view an alphabetical list of counters. You can select counters from the following groups:
  - a. Operating System Counters
  - b. SQL Server Counters
  - c. Virtualization Counters for both Hyper-V and VMware server virtualization platforms
  - d. Custom Counters
- 3. Select one or more counters from the Available Counters list and click Add to include it in your report.
- 4. Click Next.